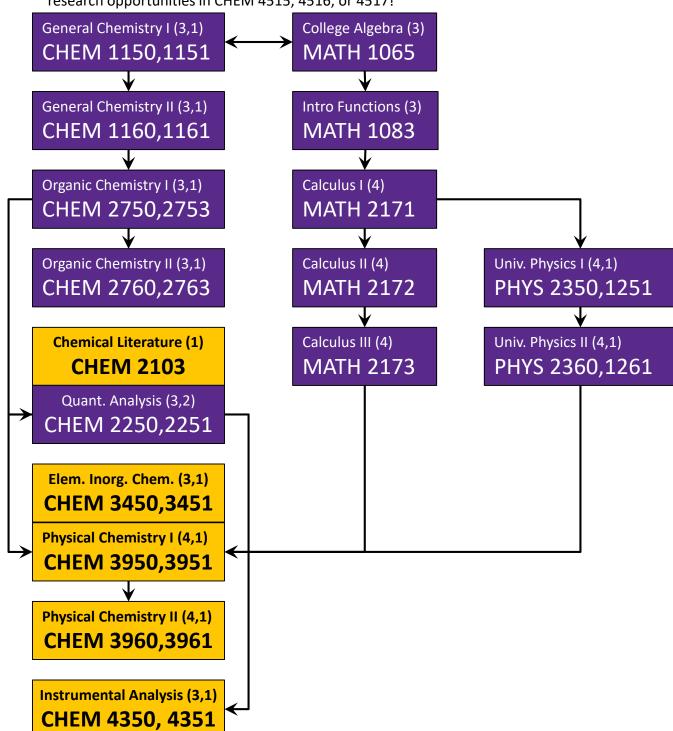

## How to Add the CHEM Second Major to Your BS Biochem (Biology Track) Major

- You're already taking the courses in purple for your primary major. Yay!
- You just need to add the course in gold to your degree plan. These are the courses from the BS Chemistry curriculum.
- You will get only one diploma, but two majors.
- Email <a href="mailto:CHEMISTRY@ecu.edu">CHEMISTRY@ecu.edu</a> to declare the CHEM major and get a CHEM faculty advisor (in addition to your BIOL advisor).
- Check out leadership opportunities in CHEM 2301 and 3301, job training in CHEM 4522, and research opportunities in CHEM 4515, 4516, or 4517!